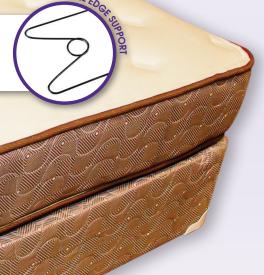

The industry standard, years of reliability. Innersprings sleep up to 28% cooler than foam.

> Steel edge supports offer edge to edge comfort ensuring the mattress retains its shape, preventing breakdown.